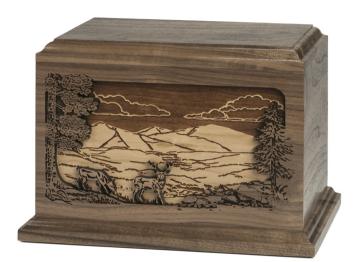

## **DEER SCENE**

Dimensional Deer Scene with inlays and engraved details.

| Step 1 of 4                                   |    |
|-----------------------------------------------|----|
| 25%<br>*                                      |    |
| I am a funeral director.                      |    |
| •                                             |    |
| Yes                                           |    |
| No                                            |    |
| We only deal directly with funeral homes. Fee | اد |
| free to add items to the 'wishlist' and share |    |
| them via email or social media.               |    |
| Next *                                        |    |
| Address of Funeral Home                       |    |
|                                               |    |
|                                               |    |
| Street Address                                |    |
|                                               |    |
| C:h                                           |    |
| City                                          |    |
| Alabama ▼                                     |    |
| State                                         |    |
|                                               |    |
|                                               |    |
| ZIP Code                                      |    |
| My funeral director's email:*                 |    |
| My fyragal digastagle who are y               |    |
| My funeral director's phone:*                 |    |
|                                               |    |
|                                               |    |

## **SPECIFICATIONS**

**SKU** D-402

Material Oak, Walnut

**Dimensions**  $10 \times 7\frac{1}{2} \times 6\frac{7}{8}$ "

Capacity

200 cu. in.