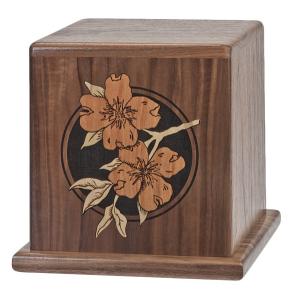

## DOGWOOD

Three-dimensional urn with exotic wood inlays and engraving.

Step 1 of 4 25% \* I am a funeral director. • Yes O No We only deal directly with funeral homes. Feel free to add items to the 'wishlist' and share

## **SPECIFICATIONS**

SKUD-230MaterialWalnutDimensions $7^{3/4} \times 7^{3/4} \times 8^{3/8}$ "

Capacity

<u>210 cu. in.</u>