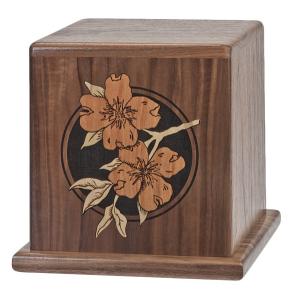

## DOGWOOD

Three-dimensional urn with exotic wood inlays and engraving.

Step 1 of 4 25% \* I am a funeral director. • Yes O No We only deal directly with funeral homes. Feel free to add items to the 'wishlist' and share

## **SPECIFICATIONS**

SKUD-230MaterialWalnutDimensions $7\frac{3}{4} \times 7\frac{3}{4} \times 8\frac{3}{8}$ "

Capacity

<u>210 cu. in.</u>