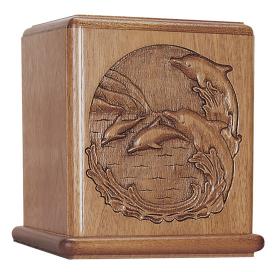

## DOLPHINS

Three-dimensional engraving of playful leaping dophins.

Step 1 of 4 25% \* I am a funeral director. • Yes O No We only deal directly with funeral homes. Feel free to add items to the lwichlistland charge

Categories: God's Creatures, The Sea

## **SPECIFICATIONS**

SKU

Material

CH-7 (cherry) HP-7 (mahogany) Cherry, Mahogany

Dimensions

7¾ × 7¾ × 8¾"

Capacity

<u>210 cu. in.</u>