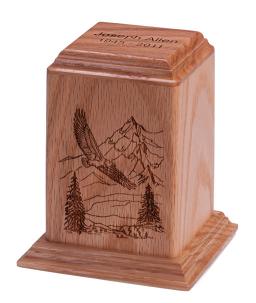

## **SOARING EAGLE-KP**

Step 1 of 4 25% I am a funeral director. ۲ Yes Ο No We only deal directly with funeral homes. Feel free to add items to the 'wishlist' and share them via email or social media.

Next \*

## **SPECIFICATIONS**

| SKU        | S-415-KP           |
|------------|--------------------|
| Material   | Oak, Walnut, Maple |
| Dimensions | 3½ × 3½ × 4½"      |
| Capacity   | <u>10 cu. in.</u>  |