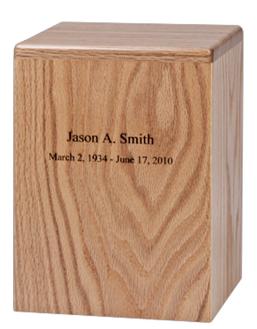

## **EXECUTIVE**

Solid oak Executive is shown with optional personalization. Nameplate also available.

| Step 1 of 4                                                                                  |
|----------------------------------------------------------------------------------------------|
| 25%<br>*                                                                                     |
| I am a funeral director.                                                                     |
| <ul><li>Yes</li></ul>                                                                        |
| O<br>No                                                                                      |
| We only deal directly with funeral homes. Feel free to add items to the 'wishlist' and share |
| them via email or social media.                                                              |
| Next *                                                                                       |
| Address of Funeral Home                                                                      |
| Street Address                                                                               |
| City                                                                                         |
| Alabama ▼ State                                                                              |
|                                                                                              |
| ZIP Code                                                                                     |
| My funeral director's email:*                                                                |
| My funeral director's phone:*                                                                |
|                                                                                              |
|                                                                                              |

## **SPECIFICATIONS**

**SKU** E-2000

Material Oak

**Dimensions**  $6\frac{3}{4} \times 6\frac{3}{4} \times 8\frac{7}{8}$ "

Capacity

220 cu. in.