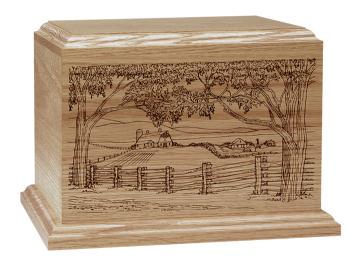

## FARM SCENE

Engraved country scene with optional nameplate.

Step 1 of 4 25% \* I am a funeral director. • Yes O No We only deal directly with funeral homes. Feel free to add items to the 'wishlist' and share

## **SPECIFICATIONS**

SKU

S-410

Material **Dimensions** 

Oak, Walnut, Maple

10 × 7½ × 6%"

Capacity

<u>200 cu. in.</u>