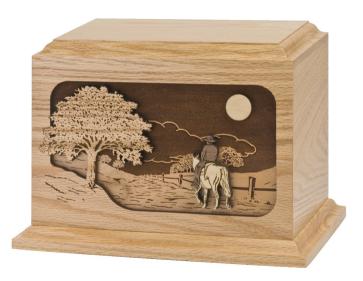

## **ROAD HOME - HORSE RIDER**

Three-dimensional, laser-etched country scene with choice of male or female rider.

Step 1 of 4 25% \* I am a funeral director. • Yes O No We only deal directly with funeral homes. Feel free to add items to the 'wishlist' and share