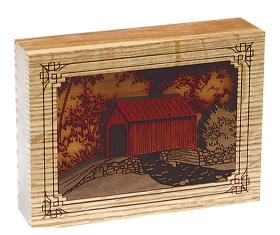

Categories: Keepsake, Simpler Times

## **SPECIFICATIONS**

| SKU        | D-309-KP         |
|------------|------------------|
| Material   | Oak, Walnut      |
| Dimensions | 5½ × 1¼ × 4"     |
| Capacity   | <u>1 cu. in.</u> |