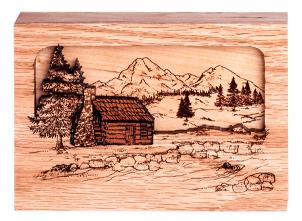

## **SPECIFICATIONS**

| SKU        | D-420-KP oak     |
|------------|------------------|
| Material   | Oak              |
| Dimensions | 5½ × 1¼ × 4"     |
| Capacity   | <u>1 cu. in.</u> |