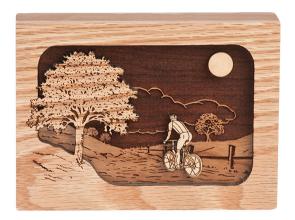

Categories: Keepsake, Second Love

## **SPECIFICATIONS**

**SKU** D-401-KP-BR

Material Oak, Walnut

**Dimensions**  $5\frac{1}{2} \times 1\frac{1}{4} \times 4$ "

Capacity <u>1 cu. in.</u>