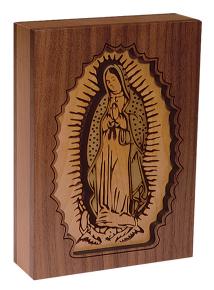

Categories: Inspired, Keepsake

## **SPECIFICATIONS**

**SKU** D-435-KP

Material Oak, Walnut

**Dimensions**  $4 \times 1\frac{1}{4} \times 5\frac{1}{2}$ "

Capacity <u>1 cu. in.</u>