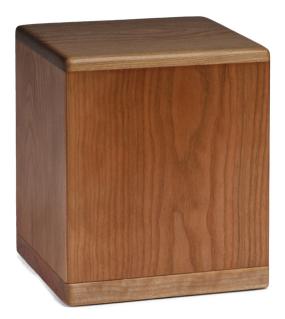

## LASSEN CHERRY

Classicly simple Lassen design.

Step 1 of 4 25% I am a funeral director.  $\odot$ Yes Ο No

We only deal directly with funeral homes. Feel free to add items to the 'wishlist' and share them via email or social media.

## **SPECIFICATIONS**

| SKU        | L-300              |
|------------|--------------------|
| Material   | Cherry             |
| Dimensions | 7 × 7 × 8¾"        |
| Capacity   | <u>210 cu. in.</u> |