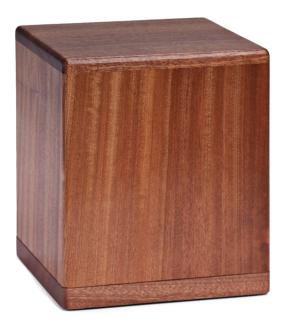

## LASSEN MAHOGANY

Classicly simple Lassen design in solid Mahogany.

| St      | cep 1 of 4                                   |
|---------|----------------------------------------------|
| 2!      | 5%                                           |
|         | am a funeral director.                       |
| •       |                                              |
| Ye      |                                              |
| N       |                                              |
| W       | e only deal directly with funeral homes. Fee |
| fr      | ee to add items to the 'wishlist' and share  |
| th      | em via email or social media.                |
|         | Next                                         |
| *       |                                              |
| A       | ddress of Funeral Home                       |
|         |                                              |
| L<br>St | reet Address                                 |
| ٠,      | icet Address                                 |
|         |                                              |
| Ci      | ity                                          |
|         |                                              |
| Α       | labama ▼                                     |
| St      | rate                                         |
|         |                                              |
|         |                                              |
| ZI      | P Code                                       |
| M       | y funeral director's email:*                 |
|         |                                              |
| М       | y funeral director's phone:*                 |

## **SPECIFICATIONS**

**SKU** L-200

**Material** Mahogany

**Dimensions**  $7 \times 7 \times 8\%$ "

Capacity 210 cu. in.