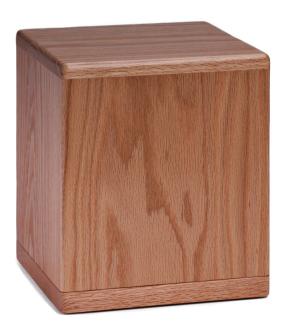

## LASSEN OAK

Classicly simple Lassen design in solid Oak.

| Step 1 of 4                                                                                                                       |
|-----------------------------------------------------------------------------------------------------------------------------------|
| 25%<br>*                                                                                                                          |
| I am a funeral director.                                                                                                          |
| Yes                                                                                                                               |
| O<br>No                                                                                                                           |
| We only deal directly with funeral homes. Fee free to add items to the 'wishlist' and share them via email or social media.  Next |
| *<br>Address of Funeral Home                                                                                                      |
| Street Address                                                                                                                    |
| City                                                                                                                              |
| Alabama ▼ State                                                                                                                   |
| ZIP Code                                                                                                                          |
| My funeral director's email:*                                                                                                     |
| My funeral director's phone:*                                                                                                     |
|                                                                                                                                   |
|                                                                                                                                   |

## **SPECIFICATIONS**

**SKU** L-100

Material Oak

**Dimensions**  $7 \times 7 \times 8\%$ "

Capacity 210 cu. in.