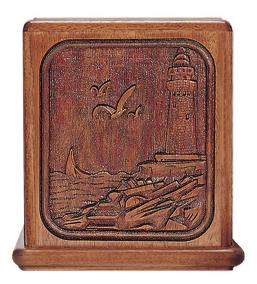

## LIGHTHOUSE

Three-dimensional engraving of lighthouse on the shore.

Step 1 of 4 25% \* I am a funeral director. • Yes O No We only deal directly with funeral homes. Feel free to add items to the 'wishlist' and share

## **SPECIFICATIONS**

SKUHP-11MaterialMahoganyDimensions $7^{3/4} \times 7^{3/4} \times 8^{3/8}$ "

Capacity

<u>210 cu. in.</u>