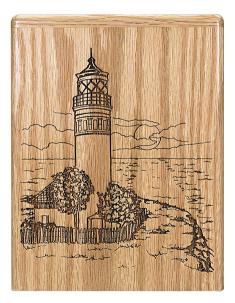

## LIGHTHOUSE

Laser engraved shoreline scene. Available with wooden or inset base. Optional metal nameplate.

Step 1 of 4

25% \* I am a funeral director. ● Yes ○ No We only deal directly with funeral homes. Feel

## **SPECIFICATIONS**

SKU

S-319

Material

-219

Oak, Walnut, Maple

Dimensions

6<sup>3</sup>/<sub>4</sub> × 6<sup>3</sup>/<sub>4</sub> × 8<sup>7</sup>/<sub>8</sub>"

<u>220 cu. in.</u>