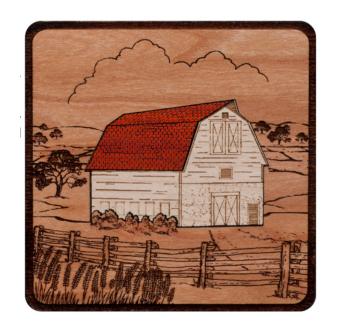

## **BARN - MOSAIC**

Mosaic urns feature intricate exotic wood inlays and intricate engraving set into a handcrafted Mahogany urn, suitable for engraved personalization on the face or top.

| Step 1 of 4                                    |
|------------------------------------------------|
| 25%<br>*                                       |
| I am a funeral director.<br>●                  |
| Yes                                            |
| No                                             |
| We only deal directly with funeral homes. Feel |
| free to add items to the 'wishlist' and share  |
| them via email or social media.                |
| Next *                                         |
| Address of Funeral Home                        |
|                                                |
|                                                |
| Street Address                                 |
|                                                |
| City                                           |
|                                                |
| Alabama ▼                                      |
| State                                          |
|                                                |
| ZIP Code                                       |
| My funeral director's email:*                  |
|                                                |
|                                                |

## **SPECIFICATIONS**

**Dimensions**  $7 \times 7 \times 9$  in

**SKU** HP-MOS-48

**Material** Mahogany

Capacity 210 cu. in.

**Dimensions**  $7\frac{3}{4} \times 7\frac{3}{4} \times 8\frac{3}{8}$ "