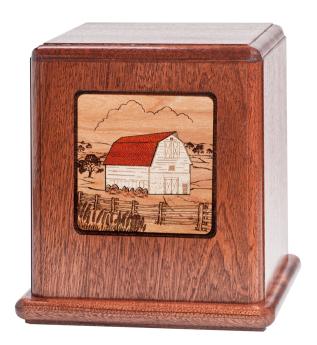

## **BARN - MOSAIC**

Mosaic urns feature intricate exotic wood inlays and intricate engraving set into a handcrafted Mahogany urn, suitable for engraved personalization on the face or top.

| Step 1 of 4                                    |
|------------------------------------------------|
| 25%<br>*                                       |
| I am a funeral director.<br>●                  |
| Yes                                            |
| No                                             |
| We only deal directly with funeral homes. Feel |
| free to add items to the 'wishlist' and share  |
| them via email or social media.                |
| Next *                                         |
| Address of Funeral Home                        |
|                                                |
|                                                |
| Street Address                                 |
|                                                |
| City                                           |
|                                                |
| Alabama ▼                                      |
| State                                          |
|                                                |
| ZIP Code                                       |
| My funeral director's email:*                  |
|                                                |
|                                                |

## **SPECIFICATIONS**

**Dimensions**  $7 \times 7 \times 9$  in

**SKU** HP-MOS-48

**Material** Mahogany

Capacity 210 cu. in.

**Dimensions**  $7\frac{3}{4} \times 7\frac{3}{4} \times 8\frac{3}{8}$ "