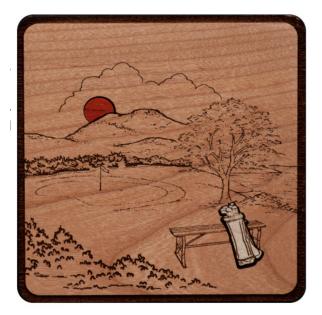

## **GOLF - MOSAIC**

Mosaic urns feature intricate exotic wood inlays and intricate engraving set into a handcrafted Mahogany urn, suitable for engraved personalization on the face or top.

Step 1 of 4

25% \* I am a funeral director. ● Yes ○ No