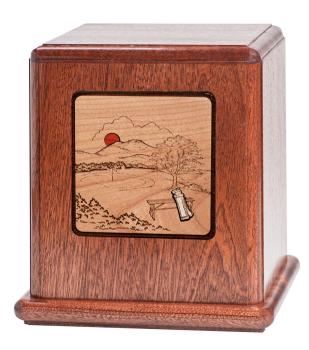

## **GOLF - MOSAIC**

Mosaic urns feature intricate exotic wood inlays and intricate engraving set into a handcrafted Mahogany urn, suitable for engraved personalization on the face or top.

Step 1 of 4

25% \* I am a funeral director. ● Yes ○ No

## **SPECIFICATIONS**

| SKU        | HP-MOS-39          |
|------------|--------------------|
| Material   | Mahogany           |
| Dimensions | 7¾ × 7¾ × 8¾"      |
| Capacity   | <u>210 cu. in.</u> |