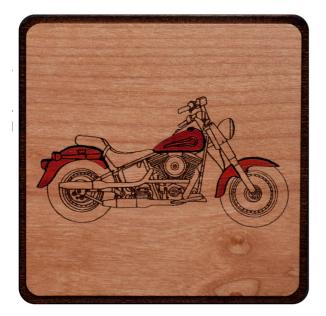

## **MOTORCYCLE - MOSAIC**

Mosaic urns feature intricate exotic wood inlays and intricate engraving set into a handcrafted Mahogany urn, suitable for engraved personalization on the face or top.

Step 1 of 4