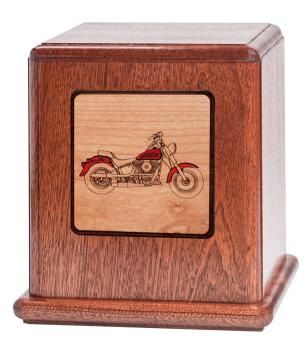

## **MOTORCYCLE - MOSAIC**

Mosaic urns feature intricate exotic wood inlays and intricate engraving set into a handcrafted Mahogany urn, suitable for engraved personalization on the face or top.

Step 1 of 4

## **SPECIFICATIONS**

| SKU        | HP-MOS-33          |
|------------|--------------------|
| Material   | Mahogany           |
| Dimensions | 7¾ × 7¾ × 8¾"      |
| Capacity   | <u>210 cu. in.</u> |