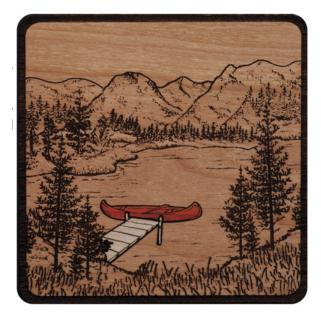

## **MOUNTAIN LAKE - MOSAIC**

Mosaic urns feature intricate exotic wood inlays and intricate engraving set into a handcrafted Mahogany urn, suitable for engraved personalization on the face or top.

Step 1 of 4