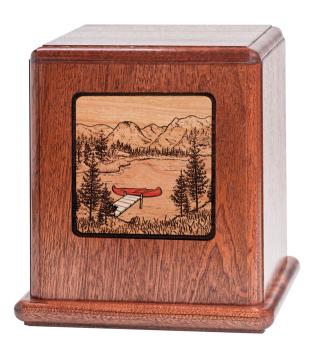

## **MOUNTAIN LAKE - MOSAIC**

Mosaic urns feature intricate exotic wood inlays and intricate engraving set into a handcrafted Mahogany urn, suitable for engraved personalization on the face or top.

Step 1 of 4

## **SPECIFICATIONS**

| SKU        | HP-MOS-37          |
|------------|--------------------|
| Material   | Mahogany           |
| Dimensions | 7¾ × 7¾ × 8¾"      |
| Capacity   | <u>210 cu. in.</u> |