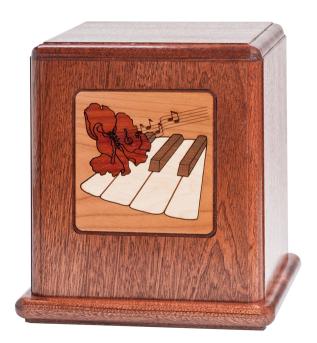

## **MUSIC - MOSAIC**

Mosaic urns feature intricate exotic wood inlays and intricate engraving set into a handcrafted Mahogany urn, suitable for engraved personalization on the face or top.

| Step 1 of 4                                                                                 |
|---------------------------------------------------------------------------------------------|
| 25%<br>*                                                                                    |
| I am a funeral director.<br>●                                                               |
| Yes                                                                                         |
| No                                                                                          |
| We only deal directly with funeral homes. Fee free to add items to the 'wishlist' and share |
| them via email or social media.                                                             |
| Next *                                                                                      |
| Address of Funeral Home                                                                     |
| Street Address                                                                              |
| City                                                                                        |
| Alabama ▼ State                                                                             |
| ZIP Code                                                                                    |
| My funeral director's email:*                                                               |
|                                                                                             |

## **SPECIFICATIONS**

**SKU** HP-MOS-40

**Material** Mahogany

**Dimensions**  $7\frac{3}{4} \times 7\frac{3}{4} \times 8\frac{3}{8}$ "

Capacity 210 cu. in.