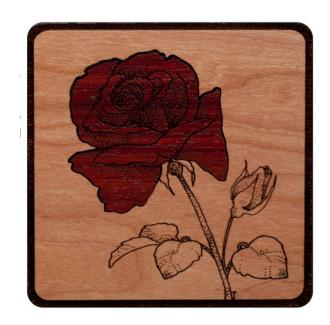

## **ROSE - MOSAIC**

Mosaic urns feature intricate exotic wood inlays and intricate engraving set into a handcrafted Mahogany urn, suitable for engraved personalization on the face or top.

| Step 1 of 4                                    |
|------------------------------------------------|
| 25%<br>*                                       |
| I am a funeral director.<br>●                  |
| Yes                                            |
| No                                             |
| We only deal directly with funeral homes. Feel |
| free to add items to the 'wishlist' and share  |
| them via email or social media.                |
| * Next                                         |
| Address of Funeral Home                        |
|                                                |
| Street Address                                 |
|                                                |
| City                                           |
| Alabama ▼                                      |
| State                                          |
|                                                |
| ZIP Code                                       |
| My funeral director's email:*                  |
|                                                |