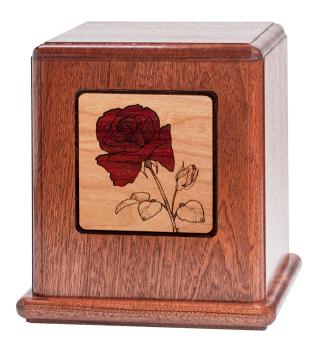

## **ROSE - MOSAIC**

Mosaic urns feature intricate exotic wood inlays and intricate engraving set into a handcrafted Mahogany urn, suitable for engraved personalization on the face or top.

| Step 1 of 4                                    |
|------------------------------------------------|
| 25%<br>*                                       |
| I am a funeral director.<br>●                  |
| Yes                                            |
| No                                             |
| We only deal directly with funeral homes. Feel |
| free to add items to the 'wishlist' and share  |
| them via email or social media.                |
| * Next                                         |
| Address of Funeral Home                        |
|                                                |
| Street Address                                 |
|                                                |
| City                                           |
| Alabama ▼                                      |
| State                                          |
|                                                |
| ZIP Code                                       |
| My funeral director's email:*                  |
|                                                |

## **SPECIFICATIONS**

**SKU** HP-MOS-36

**Material** Mahogany

**Dimensions**  $7\frac{3}{4} \times 7\frac{3}{4} \times 8\frac{3}{8}$ "

Capacity 210 cu. in.