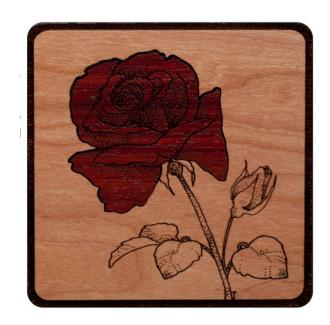

## **ROSE - MOSAIC**

Mosaic urns feature intricate exotic wood inlays and intricate engraving set into a handcrafted Mahogany urn, suitable for engraved personalization on the face or top.

| Step 1 of 4                                    |
|------------------------------------------------|
| 25%<br>*                                       |
| I am a funeral director.<br>●                  |
| Yes                                            |
| No                                             |
| We only deal directly with funeral homes. Feel |
| free to add items to the 'wishlist' and share  |
| them via email or social media.                |
| * Next                                         |
| Address of Funeral Home                        |
|                                                |
| Street Address                                 |
|                                                |
| City                                           |
| Alabama ▼                                      |
| State                                          |
|                                                |
| ZIP Code                                       |
| My funeral director's email:*                  |
|                                                |

## **SPECIFICATIONS**

**SKU** HP-MOS-36

**Material** Mahogany

**Dimensions**  $7\frac{3}{4} \times 7\frac{3}{4} \times 8\frac{3}{8}$ "

Capacity 210 cu. in.