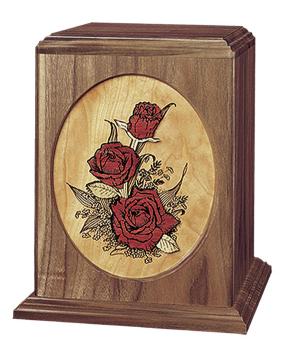

## **ROSE BOUQUET**

Dimensional urn with exotic wood inlays and richly-detailed engraving.

| Step 1 of 4 25% * I am a funeral director.                                                                            |  |
|-----------------------------------------------------------------------------------------------------------------------|--|
| *                                                                                                                     |  |
|                                                                                                                       |  |
| <ul><li> Yes</li></ul>                                                                                                |  |
| No We only deal directly with funeral home free to add items to the 'wishlist' and sl them via email or social media. |  |
| Next *                                                                                                                |  |
| Address of Funeral Home                                                                                               |  |
| Street Address                                                                                                        |  |
| City                                                                                                                  |  |
| Alabama ▼<br>State                                                                                                    |  |
| ZIP Code                                                                                                              |  |
| My funeral director's email:*                                                                                         |  |
| My funeral director's phone:*                                                                                         |  |

## **SPECIFICATIONS**

**SKU** D-433

Material Oak, Walnut

**Dimensions**  $7\frac{3}{4} \times 7\frac{3}{4} \times 9\frac{7}{8}$ "

Capacity

230 cu. in.