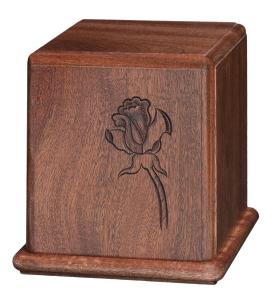

## ROSE

Carved single rose engraved in solid hardwood.

Step 1 of 4 25% \* I am a funeral director. • Yes O No We only deal directly with funeral homes. Feel free to add items to the 'wishlist' and share

## **SPECIFICATIONS**

SKU

Material

HP-6

Cherry, Mahogany

Dimensions

Cherry, Manogar  $7\frac{3}{4} \times 7\frac{3}{4} \times 8\frac{3}{8}$ " Capacity

<u>210 cu. in.</u>