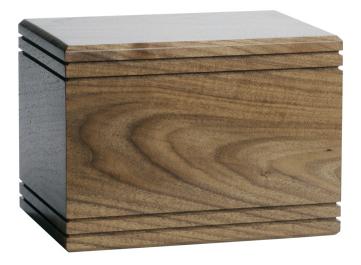

## **SIMPLICITY**

Simplicity urn is made of walnut with classic incised design.

|                          | Step 1 of 4                                                                                                                        |  |
|--------------------------|------------------------------------------------------------------------------------------------------------------------------------|--|
|                          | 25%<br>*                                                                                                                           |  |
| l am a funeral director. |                                                                                                                                    |  |
|                          | <ul><li></li></ul>                                                                                                                 |  |
|                          | O<br>No                                                                                                                            |  |
|                          | We only deal directly with funeral homes. Feel<br>free to add items to the 'wishlist' and share<br>them via email or social media. |  |
|                          | Next *                                                                                                                             |  |
|                          | Address of Funeral Home                                                                                                            |  |
|                          | Street Address                                                                                                                     |  |
|                          | City                                                                                                                               |  |
|                          | Alabama ▼<br>State                                                                                                                 |  |
|                          |                                                                                                                                    |  |
|                          | ZIP Code                                                                                                                           |  |
|                          | My funeral director's email:*                                                                                                      |  |
|                          | My funeral director's phone:*                                                                                                      |  |
|                          |                                                                                                                                    |  |

## **SPECIFICATIONS**

**SKU** S-301

Material Walnut

**Dimensions**  $9 \times 6\frac{1}{2} \times 6\frac{3}{8}$ "

Capacity

200 cu. in.