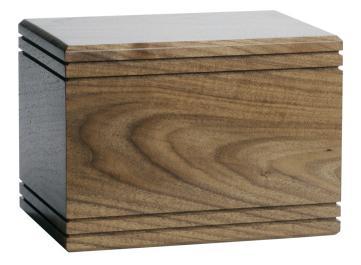

## **SIMPLICITY**

Simplicity urn is made of walnut with classic incised design.

| Step 1 of 4                                                                                                                        |
|------------------------------------------------------------------------------------------------------------------------------------|
| 25%<br>*                                                                                                                           |
| I am a funeral director.                                                                                                           |
| <ul><li></li></ul>                                                                                                                 |
| O<br>No                                                                                                                            |
| We only deal directly with funeral homes. Feel<br>free to add items to the 'wishlist' and share<br>them via email or social media. |
| Next *                                                                                                                             |
| Address of Funeral Home                                                                                                            |
| Street Address                                                                                                                     |
| City                                                                                                                               |
| Alabama ▼<br>State                                                                                                                 |
|                                                                                                                                    |
| ZIP Code                                                                                                                           |
| My funeral director's email:*                                                                                                      |
| My funeral director's phone:*                                                                                                      |
|                                                                                                                                    |

## **SPECIFICATIONS**

**SKU** S-301

Material Walnut

**Dimensions**  $9 \times 6\frac{1}{2} \times 6\frac{3}{8}$ "

Capacity

200 cu. in.