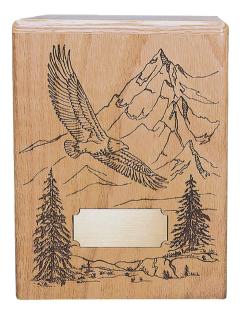

## **SOARING EAGLE**

Laser engraved mountain scene. Available with wooden or inset base. With or without engraveable metal nameplate.

Step 1 of 4

25% \* I am a funeral director. ● Yes ○ No We only deal directly with funeral homes. Feel

## **SPECIFICATIONS**

SKU

S-315

Material

-212

Oak, Walnut, Maple

Dimensions

6<sup>3</sup>/<sub>4</sub> × 6<sup>3</sup>/<sub>4</sub> × 8<sup>7</sup>/<sub>8</sub>"

<u>220 cu. in.</u>