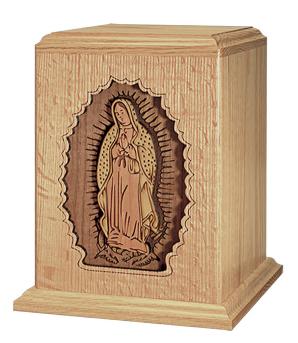

## **OUR LADY OF GUADALUPE**

Step 1 of 4

Three-dimensional design with elaborate inlays and richly-detailed engraving.

| 25%                                            |
|------------------------------------------------|
| *<br>I am a funeral director.                  |
| •                                              |
| Yes                                            |
| O<br>No                                        |
| We only deal directly with funeral homes. Feel |
| free to add items to the 'wishlist' and share  |
| them via email or social media.                |
| Next *                                         |
| Address of Funeral Home                        |
|                                                |
| Street Address                                 |
|                                                |
| City                                           |
| Alabama ▼                                      |
| State                                          |
|                                                |
|                                                |
| ZIP Code                                       |
| My funeral director's email:*                  |
|                                                |
| My funeral director's phone:*                  |
|                                                |

## **SPECIFICATIONS**

**SKU** D-435

Material Oak, Walnut

**Dimensions**  $7\frac{3}{4} \times 7\frac{3}{4} \times 9\frac{7}{8}$ "

Capacity

230 cu. in.