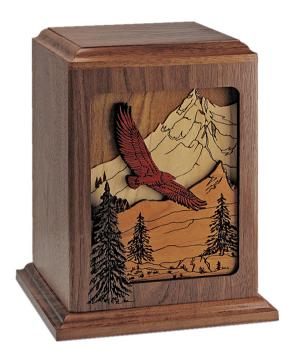

## **SOARING EAGLE**

Three-dimensional urn with elaborate inlays and engraved details.

| Step 1 of 4                                                                                                                |    |
|----------------------------------------------------------------------------------------------------------------------------|----|
| 25%<br>*                                                                                                                   |    |
| I am a funeral director.                                                                                                   |    |
| <ul><li>Yes</li></ul>                                                                                                      |    |
| O<br>No                                                                                                                    |    |
| We only deal directly with funeral homes. Fe free to add items to the 'wishlist' and share them via email or social media. | el |
| * Next                                                                                                                     |    |
| Address of Funeral Home                                                                                                    |    |
| Street Address                                                                                                             |    |
| City                                                                                                                       |    |
| Alabama ▼ State                                                                                                            |    |
| ZIP Code                                                                                                                   |    |
| My funeral director's email:*                                                                                              |    |
| My funeral director's phone:*                                                                                              |    |
| My fulleral director's priorie.                                                                                            |    |
|                                                                                                                            |    |

## **SPECIFICATIONS**

**SKU** D-315

Material Oak, Walnut

**Dimensions**  $7\frac{3}{4} \times 7\frac{3}{4} \times 9\frac{7}{8}$ "

Capacity 230 cu. in.