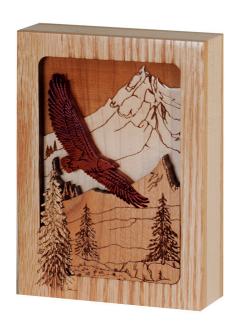

## **SOARING EAGLE**

Three-dimensional urn with elaborate inlays and engraved details.

| Step 1 of 4                                                                                                                |    |
|----------------------------------------------------------------------------------------------------------------------------|----|
| 25%<br>*                                                                                                                   |    |
| I am a funeral director.                                                                                                   |    |
| <ul><li>Yes</li></ul>                                                                                                      |    |
| O<br>No                                                                                                                    |    |
| We only deal directly with funeral homes. Fe free to add items to the 'wishlist' and share them via email or social media. | el |
| * Next                                                                                                                     |    |
| Address of Funeral Home                                                                                                    |    |
| Street Address                                                                                                             |    |
| City                                                                                                                       |    |
| Alabama ▼ State                                                                                                            |    |
| ZIP Code                                                                                                                   |    |
| My funeral director's email:*                                                                                              |    |
| My funeral director's phone:*                                                                                              |    |
| My fulleral director's priorie.                                                                                            |    |
|                                                                                                                            |    |

## **SPECIFICATIONS**

**SKU** D-315

Material Oak, Walnut

**Dimensions**  $7\frac{3}{4} \times 7\frac{3}{4} \times 9\frac{7}{8}$ "

Capacity 230 cu. in.