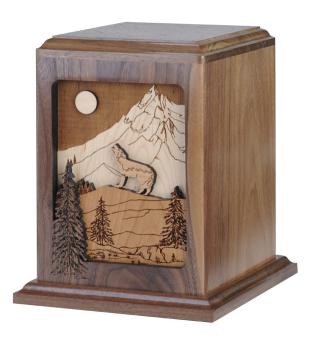

## **SPIRIT OF THE WILD**

Dimensional urn with exotic wood inlays and engraved detail.

Step 1 of 4 25% \* I am a funeral director. • Yes O No We only deal directly with funeral homes. Feel free to add items to the 'wishlist' and share

Categories: God's Creatures, Nature Scenes

## **SPECIFICATIONS**

 SKU
 D-460

 Material
 Oak, Walnut

 Dimensions
  $7^{3}/_{4} \times 7^{3}/_{4} \times 9^{7}/_{8}$ "

Capacity

<u>230 cu. in.</u>