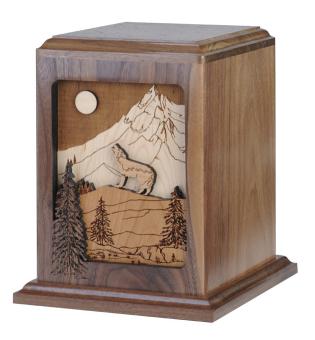

## **SPIRIT OF THE WILD**

Dimensional urn with exotic wood inlays and engraved detail.

Step 1 of 4 25% \* I am a funeral director. • Yes O No We only deal directly with funeral homes. Feel free to add items to the 'wishlist' and share

## **SPECIFICATIONS**

 SKU
 D-460

 Material
 Oak, Walnut

 Dimensions
  $7^{3}/_{4} \times 7^{3}/_{4} \times 9^{7}/_{8}$ "

Capacity

<u>230 cu. in.</u>