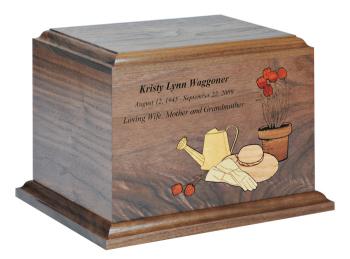

## THE GARDEN

Inlaid and engraved garden scene, shown with optional personalization. CH-P Red rose inlay, CH-M Maple rose inlay

Step 1 of 4

25% \* I am a funeral director. ● Yes ○ No We only deal directly w