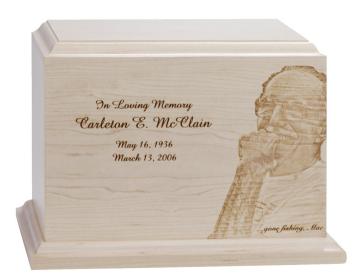

## **TRADITION**

Your personal photograph makes the Tradition urn a unique memorial. Includes custom photo engraving and text personalization.

| Step 1 of 4                                                                                  |
|----------------------------------------------------------------------------------------------|
| 25%<br>*                                                                                     |
| I am a funeral director.<br>●                                                                |
| Yes                                                                                          |
| O<br>No                                                                                      |
| We only deal directly with funeral homes. Feel free to add items to the 'wishlist' and share |
| them via email or social media.  Next                                                        |
| * Address of Funeral Home                                                                    |
| Address of Faircial Floring                                                                  |
| Street Address                                                                               |
| City                                                                                         |
| Alabama ▼ State                                                                              |
| ZIP Code                                                                                     |
| My funeral director's email:*                                                                |
|                                                                                              |
|                                                                                              |