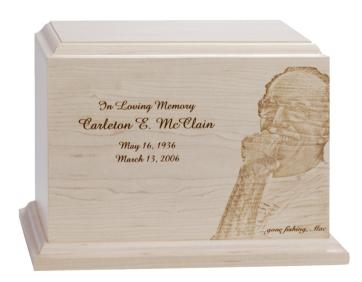

## TRADITION

Your personal photograph makes the Tradition urn a unique memorial. Includes custom photo engraving and text personalization.

Step 1 of 4

25% \* I am a funeral director. ● Yes ○ No We only deal directly with funeral homes. Feel

## **SPECIFICATIONS**

SKU

M-9000

Material

1-9000

Cherry, Maple

Dimensions

10 × 7½ × 6%"

<u>200 cu. in.</u>