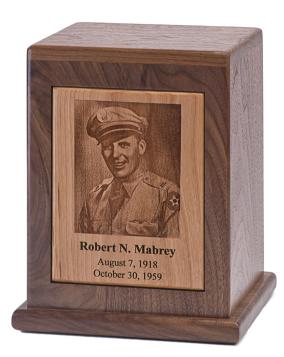

## VISION

The Vision design features a contrasting panel inset into a framing urn face. Custom engraved personalization is added to the photo engraved on the inset panel. Companion size available.

Step 1 of 4 25% I am a funeral director. ۲ Yes Ο No We only deal directly with funeral homes. Feel

## **SPECIFICATIONS**

SKU

M-9101

Material

Oak, Walnut 7¾ × 7¾ × 9¾"

<u>255 cu. in.</u>