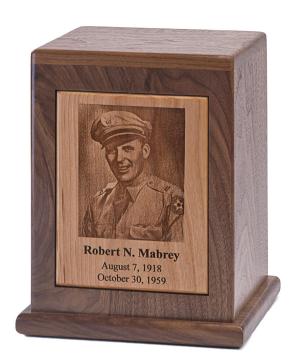

## **VISION**

The Vision design features a contrasting panel inset into a framing urn face. Custom engraved personalization is added to the photo engraved on the inset panel.

Companion size available.

| Companion size available.                                                                                                       |
|---------------------------------------------------------------------------------------------------------------------------------|
| Step 1 of 4                                                                                                                     |
| 25%<br>* I am a funeral director.  ● Yes                                                                                        |
| No We only deal directly with funeral homes. Feel free to add items to the 'wishlist' and share them via email or social media. |
| * Address of Funeral Home                                                                                                       |
| Street Address  City                                                                                                            |
| Alabama ▼ State                                                                                                                 |
| ZIP Code                                                                                                                        |

## **SPECIFICATIONS**

**SKU** M-9101

## Material Dimensions Apacity TEY HANDCRAFTED URNS

Oak, Walnut

7<sup>3</sup>/<sub>4</sub> × 7<sup>3</sup>/<sub>4</sub> × 9<sup>3</sup>/<sub>4</sub>"

255 cu. in.